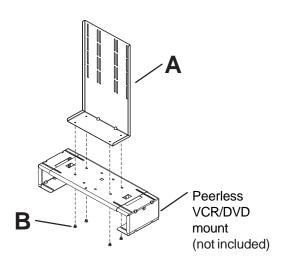

Note: Some parts may appear slightly different than illustrated.

Attach adapter bracket (A) to Peerless VCR/DVD mounts with four screws as shown in fig. 1.1.

**NOTE:** For continued installation of the DVD mount follow Peerless VCR/DVD mount main instructions.

Fig. 1.1

**NOTE:** Refer to SmartMount 740 instruction sheet for VESA configuration, fastners and the rest of the installation.

Attach adapter bracket (**A**) between the SmartMount 740 adapter plate and screen.